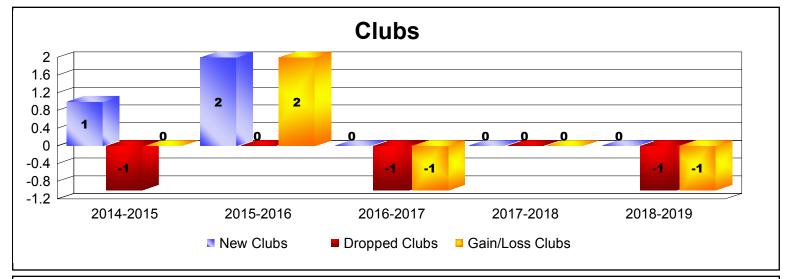

District 201N2 As of June 2019 Cumulative

| Year      | New<br>Clubs | Dropped<br>Clubs | Gain/<br>Loss<br>Clubs | New<br>Members | Charter<br>Members | Reinstate<br>Members | Transfer<br>Members | Total<br>Member<br>Added | Total<br>Members<br>Dropped | Gain/<br>Loss<br>Members |
|-----------|--------------|------------------|------------------------|----------------|--------------------|----------------------|---------------------|--------------------------|-----------------------------|--------------------------|
| 2014-2015 | 1            | -1               | 0                      | 229            | 23                 | 4                    | 25                  | 281                      | -275                        | 6                        |
| 2015-2016 | 2            | 0                | 2                      | 196            | 54                 | 2                    | 12                  | 264                      | -269                        | -5                       |
| 2016-2017 | 0            | -1               | -1                     | 157            | 9                  | 1                    | 21                  | 188                      | -249                        | -61                      |
| 2017-2018 | 0            | 0                | 0                      | 150            | 2                  | 4                    | 16                  | 172                      | -234                        | -62                      |
| 2018-2019 | 0            | -1               | -1                     | 90             | 1                  | 9                    | 10                  | 110                      | -177                        | -67                      |
| Average   | 1            | -1               | 0                      | 164            | 18                 | 4                    | 17                  | 203                      | -241                        | -38                      |