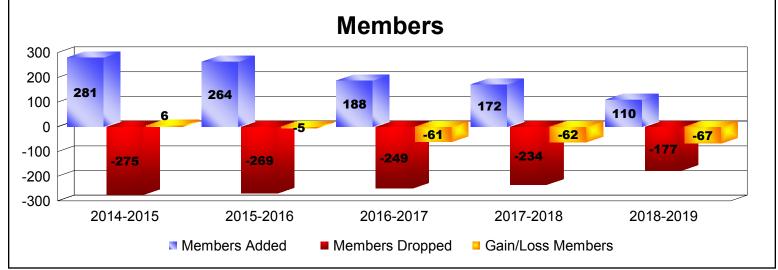

District 201N2 As of June 2019 Cumulative

| Year      | New<br>Clubs | Dropped<br>Clubs | Gain/<br>Loss<br>Clubs | New<br>Members | Charter<br>Members | Reinstate<br>Members | Transfer<br>Members | Total<br>Member<br>Added | Total<br>Members<br>Dropped | Gain/<br>Loss<br>Members |
|-----------|--------------|------------------|------------------------|----------------|--------------------|----------------------|---------------------|--------------------------|-----------------------------|--------------------------|
| 2014-2015 | 1            | -1               | 0                      | 229            | 23                 | 4                    | 25                  | 281                      | -275                        | 6                        |
| 2015-2016 | 2            | 0                | 2                      | 196            | 54                 | 2                    | 12                  | 264                      | -269                        | -5                       |
| 2016-2017 | 0            | -1               | -1                     | 157            | 9                  | 1                    | 21                  | 188                      | -249                        | -61                      |
| 2017-2018 | 0            | 0                | 0                      | 150            | 2                  | 4                    | 16                  | 172                      | -234                        | -62                      |
| 2018-2019 | 0            | -1               | -1                     | 90             | 1                  | 9                    | 10                  | 110                      | -177                        | -67                      |
| Average   | 1            | -1               | 0                      | 164            | 18                 | 4                    | 17                  | 203                      | -241                        | -38                      |